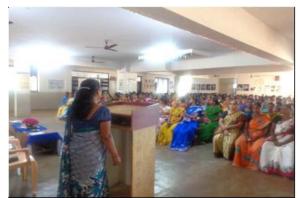

## **G)** Noteworthy Visitors :

- Dr. Krishanand Hattangady & Shri Mahesh Bondal visited the School and interacted with the staff members and the students on 12<sup>th</sup> July.Dr.Krishanand Hattangady again visited our School on 21<sup>st</sup> August and interacted with the staff members
- Shri Vinod Yennemadi, the President of Srivali Trust visited the School on 16<sup>th</sup> July and held detailed discussions on all the Co-curricular activities with the Teachers.
- Justice Reshma Rodrigues, The Chief Justice of The Civil Court in Bhatkal visited the school on 6<sup>th</sup> September and delivered a key note address on "Law & Preventive Measures" regarding Sexual Harassment. She was accompanied by Shri Hanumant Rao Kulkarni The Justice, Civil Court, Bhatkal & other senior Legal Luminaries.
- Dr.Shripad Shetty was the Chief Guest at the Annual Day function and was accompanied by the 'Board of Education' Officials.
- Representatives of the Simply Grameen Business Solutions Ltd., visited to conduct Job interviews for past Students of our School.
- > Dr.Ramesh Sharaf attended the Republic Day function as Chief Guest.
- Doctors and staff of the Shrinivas Hospital, Mangalore visited our School and conducted a free Medical Camp.