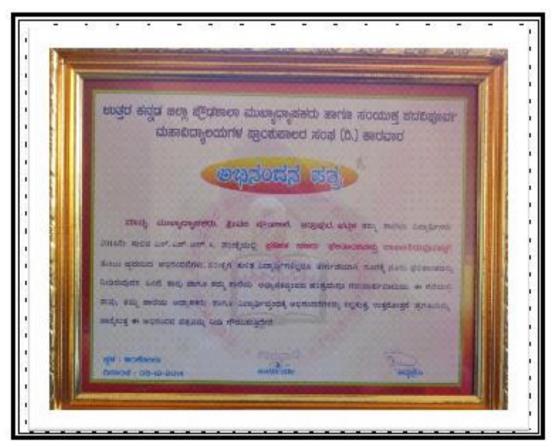

# **C)Recognition**

- In November 2014, the School's Head Mistress, Smt Mamata Bhatkal was honoured at the New English School, Bhatkal for our school achieving 100% results in the SSLC examination
- In December 2014, the School's Head Mistress, Smt Mamata Bhatkal attended 'The Headmasters Meet' at Ankola and was honoured for the School's consistent performance in achieving 100% results in the SSLC examinations.

Certificate of recognition issued to our Head Mistress, Smt. Mamata Bhatkal

Certificate issued to our Head Mistress, Smt.Mamata Bhatkal