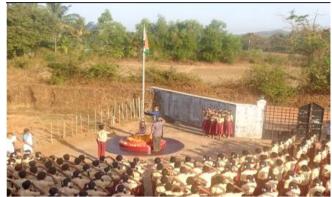

Republic Day Celebrations – 26th January

Mothers' Meet held on 6<sup>th</sup> February

Toppers

Dharshan Bilgi : 1<sup>st</sup> place 580/625 92.8%

Vaishnavi Bhat : 2<sup>nd</sup> Place 567/625 90.72%

Sachin Naik : 3<sup>rd</sup> place 563/625 90.08%