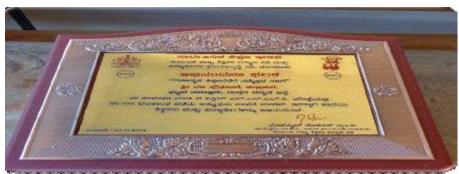

# **C)Recognition**

- In November 2014, the School's Head Mistress, Smt Mamata Bhatkal was honoured at the New English School, Bhatkal for our school achieving 100% results in the SSLC examination
- In December 2014, the School's Head Mistress, Smt Mamata Bhatkal attended 'The Headmasters Meet' at Ankola and was honoured for the School's consistent performance in achieving 100% results in the SSLC examinations.

Certificate of recognition issued to our Head Mistress, Smt. Mamata Bhatkal

Certificate issued to our Head Mistress, Smt.Mamata Bhatkal