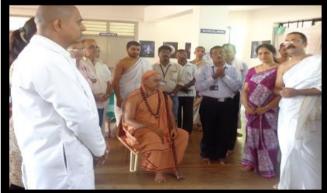

# Annual Report for the Academic Year 2014-15

On 16<sup>th</sup> May, Parama Pujya Swamiji visited our School and Blessed the Students and the Teachers for a successful year.

The School Teachers with Parama Pujya Swamiji

Our School Teachers

It requires a sense of deep commitment & consistent efforts on part of the faculty and students to achieve all that they have and we are proud to state that they have risen magnificiently to the occasion as usual.